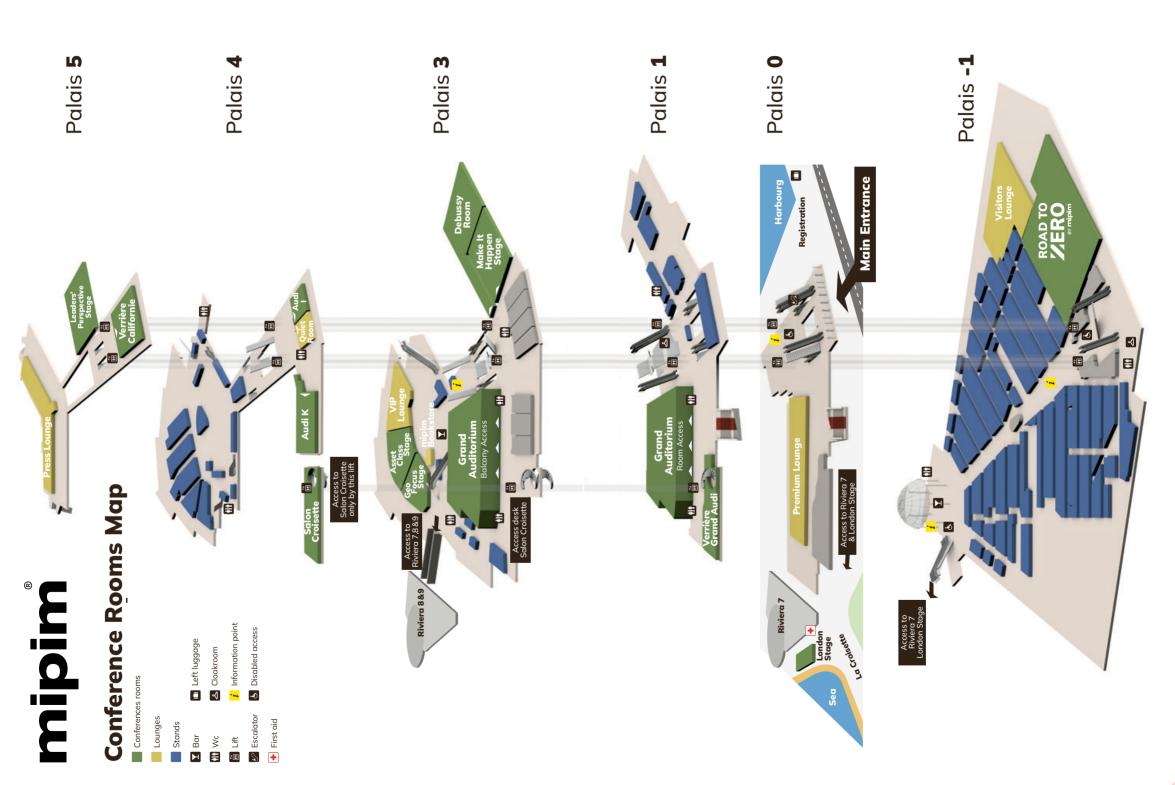

T LUNCH PARTNER - FORUM DES ÉLUS PARTENAIRES D'ÉLUS - HOUSING MATTERS! BY MIPIM x Co Liv OFFICIAL Co-Liv - ROAD TO ZERO GOLD PARTNERSHIP Life Is On Schneider COALITION PCAF RICS - VIP LOUNGE SPONSOR - PREMIUM LOUNGE SPONSOR - HEALTHCARE GLOBAL SPONSOR **HOSPITALITY & TOURISM LUNCH SPONSORS OPENING RECEPTION SPONSORS** - MIPIM AWARDS SPONSORS Egypt ACUD RESIDENTIAL

#### WORKSHOPS CONTENT PARTNERS























#### CONFERENCES SPONSORS & PARTNERS

























HOSPITALITY





























































































































Programme as of 11 March 2024. Information contained in this programme may be subject to change.



















- DIVERSITY & INCLUSION PARTNERS

# **Conference Rooms Map**







# Speakers



Don't miss the must-attend Opening Reception and join with fellow delegates to celebrate the start of MIPIM 2024 on Tuesday at the Carlton Hotel from 19.30. Open to all without registration

#### Sanna Marin

#### Former Prime Minister & Head of Government of Finland

Opening Keynote - Tuesday 12 March - 15.10 - 16.10 - Grand Auditorium Stage

Sanna Marin is the Former Prime Minister of Finland (2019-2023) and the leader of the Finnish Social Democratic Party. Appointed at the age of 34, Marin served as the youngest Prime Minister of the world when taking office in 2019. In 2015, Marin was elected to Parliament on her first run, where she was a member of the Grand Committee, Legal Affairs Committee, and Environment Committee. She has also served as Chair of the Social D