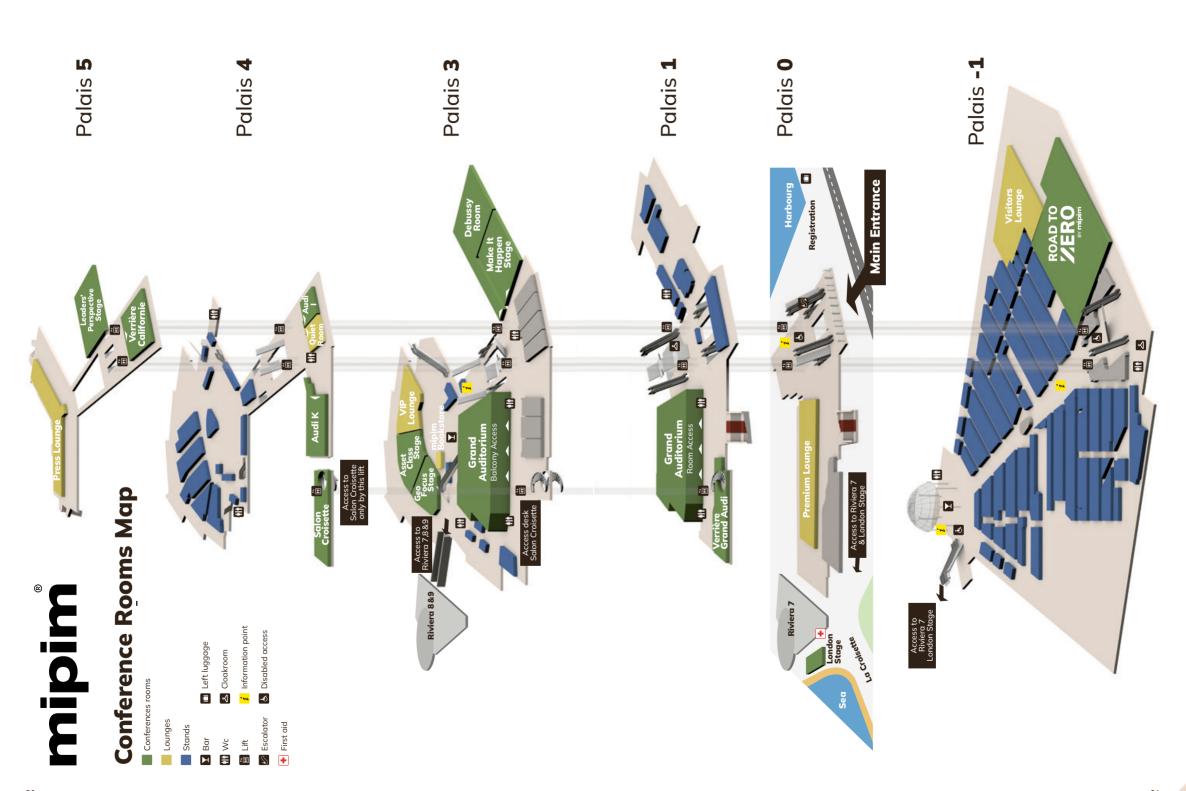

# **Conference Rooms Map**

|                                   | - |  |
|-----------------------------------|---|--|
| NETWORK Palais des Festivals WiFi |   |  |
|                                   |   |  |