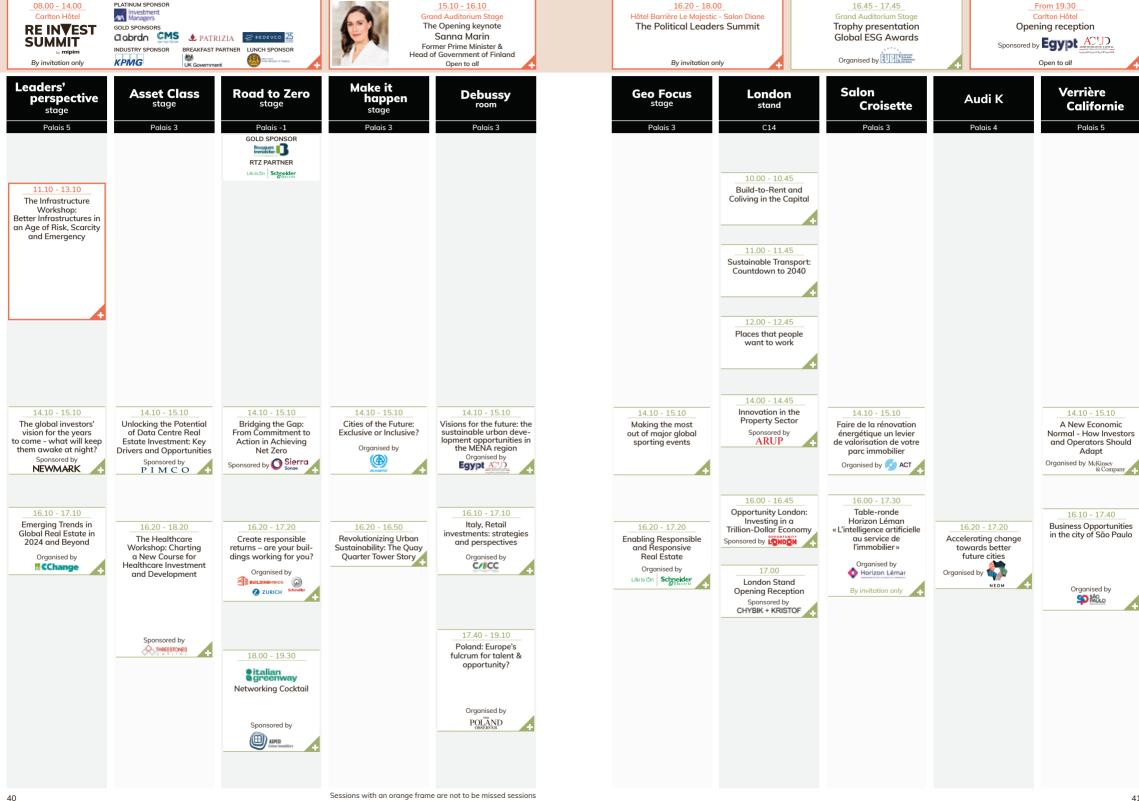

#### Sanna Marin

#### Former Prime Minister & Head of Government of Finland

Opening Keynote - Tuesday 12 March - 15.10 - 16.10 - Grand Auditorium Stage

Sanna Marin is the Former Prime Minister of Finland (2019-2023) and the leader of the Finnish Social Democratic Party. Appointed at the age of 34, Marin served as the youngest Prime Minister of the world when taking office in 2019. In 2015, Marin was elected to Parliament on her first run, where she was a member of the Grand Committee, Legal Affairs Committee, and Environment Committee. She has also served as Chair of the Social Democratic Party since 2020. Marin's government has been considered one of the most successful in handling the COVID-19 pandemic, especially in terms of lost lives and economical damage caused by the pandemic. Following the Russian invasion of Ukraine, Marin led her country through the most swift NATO accession process in the whole history of the alliance. Marin now specializes in topics of geopolitics, strategic autonomy, climate change, and female leadership.